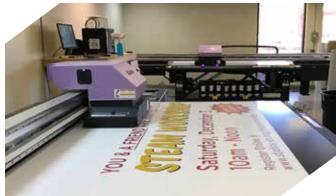

#### **WIDE FORMAT PRINTING**

Digital graphics is leading the new wave of signage designs, look and feel. With 2 full size 4'x8' flatbed wide format printers, producing a designers dream of color and layers into a reality

is now an everyday task. UV lights help cure the ink in seconds leading to instant installations and delivery.