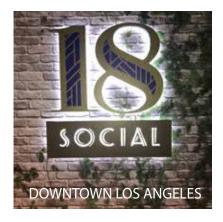

### **EXTERIOR**

Any exterior grade way-finding signage.

- Illuminated or Non-Illuminated Monuments
- Company Branded Logos
- Parking Garage Wayfinding
- Fabricated Channel Letters